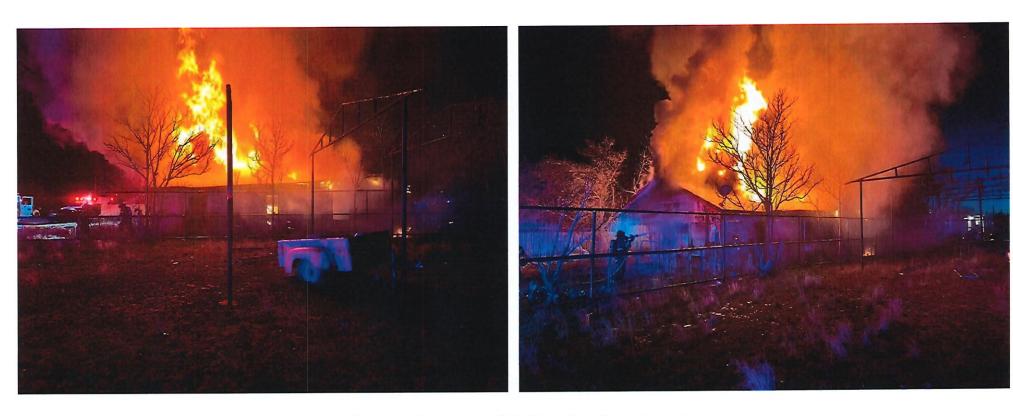

### Summary:

In its continuing promotion of safety and clean-up efforts within city limits, the Hobbs Police Department-Community Services Division has identified properties which present health, life and safety hazards, which warrant remediation. The properties are in dire need of repair. The properties located at 1101 E. Skelly, 1110 S. Farquhar, 614 E. Main, 711 E. Seco, 305 S. Ave C, 700 S. Jefferson, 407 N Thorp and 610 S. Eighth St. are ruined, damaged and dilapidated and a menace to the public comfort, health and safety.