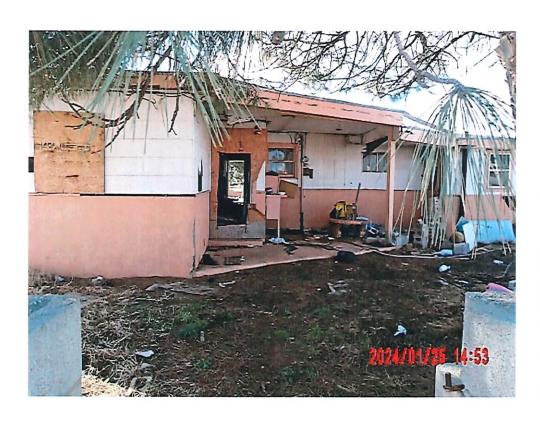

### Summary:

In its continuing promotion of safety and clean-up efforts within city limits, the Hobbs Police Department-Community Services Division has identified properties which present health, life and safety hazards, which warrant remediation. The properties are in dire need of repair. The properties located at 1101 E. Skelly, 1110 S. Farquhar, 614 E. Main, 711 E. Seco, 305 S. Ave C, 700 S. Jefferson, 407 N Thorp and 610 S. Eighth St. are ruined, damaged and dilapidated and a menace to the public comfort, health and safety.

| Attachment A contains the information for the properties.                                                                                        |                                                                                                      |
|--------------------------------------------------------------------------------------------------------------------------------------------------|------------------------------------------------------------------------------------------------------|
| Fiscal Impact:                                                                                                                                   | Reviewed By: Finance Department                                                                      |
| The demolition and clean-up of these properties will cost the "Professional Services" line item of the Environmenta to sustain this expenditure. | approximately \$176,567.80 The current budget in all Budget (01340-42601) has an adequate balance    |
| Attachments:                                                                                                                                     |                                                                                                      |
| <ol> <li>Resolution</li> <li>Photos of properties contained in Attachment "A"</li> <li>Attachment "A"</li> </ol>                                 | ".                                                                                                   |
| Legal Review: A                                                                                                                                  | pproved As To Form: While Chile City Attorney                                                        |
| Recommendation:                                                                                                                                  |                                                                                                      |
| The City Commission approve the adoption of the Resol<br>614 E. Main, 711 E. Seco, 305 S. Ave C, 700 S. Jefferso                                 | ution determining 1101 E. Skelly, 1110 S. Farquhar, on, 407 N Thorp and 610 S. Eighth St. as ruined, |