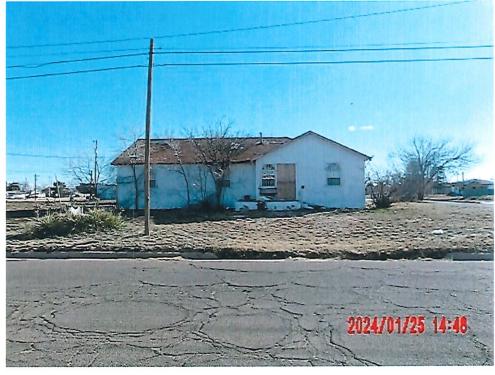

### Summary:

In its continuing promotion of safety and clean-up efforts within city limits, the Hobbs Police Department-Community Services Division has identified properties which present health, life and safety hazards, which warrant remediation. The properties are in dire need of repair. The properties located at 1101 E. Skelly, 1110 S. Farquhar, 614 E. Main, 711 E. Seco, 305 S. Ave C, 700 S. Jefferson, 407 N Thorp and 610 S. Eighth St. are ruined, damaged and dilapidated and a menace to the public comfort, health and safety.

| Attachment A contains the information for the properties.                                                                                        |                                                                                                      |
|--------------------------------------------------------------------------------------------------------------------------------------------------|------------------------------------------------------------------------------------------------------|
| Fiscal Impact:                                                                                                                                   | Reviewed By: Finance Department                                                                      |
| The demolition and clean-up of these properties will cost the "Professional Services" line item of the Environmenta to sustain this expenditure. | approximately \$176,567.80 The current budget in all Budget (01340-42601) has an adequate balance    |
| Attachments:                                                                                                                                     |                                                                                                      |
| <ol> <li>Resolution</li> <li>Photos of properties contained in Attachment "A"</li> <li>Attachment "A"</li> </ol>                                 | ".                                                                                                   |
| Legal Review: A                                                                                                                                  | pproved As To Form: While Chile City Attorney                                                        |
| Recommendation:                                                                                                                                  |                                                                                                      |
| The City Commission approve the adoption of the Resol<br>614 E. Main, 711 E. Seco, 305 S. Ave C, 700 S. Jefferso                                 | ution determining 1101 E. Skelly, 1110 S. Farquhar, on, 407 N Thorp and 610 S. Eighth St. as ruined, |