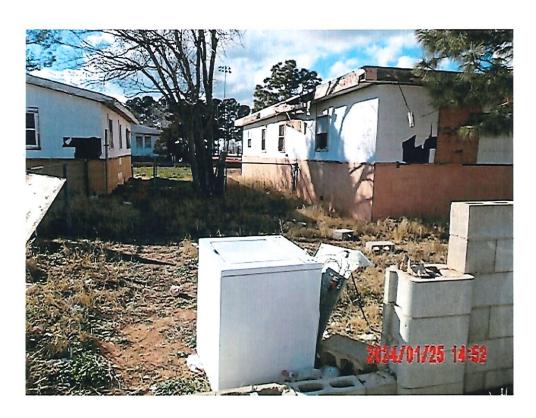

### Summary:

In its continuing promotion of safety and clean-up efforts within city limits, the Hobbs Police Department-Community Services Division has identified properties which present health, life and safety hazards, which warrant remediation. The properties are in dire need of repair. The properties located at 1101 E. Skelly, 1110 S. Farquhar, 614 E. Main, 711 E. Seco, 305 S. Ave C, 700 S. Jefferson, 407 N Thorp and 610 S. Eighth St. are ruined, damaged and dilapidated and a menace to the public comfort, health and safety.

| Attachment A contains the information for the properties.                                                                                        |                                                                                                      |
|--------------------------------------------------------------------------------------------------------------------------------------------------|------------------------------------------------------------------------------------------------------|
| Fiscal Impact:                                                                                                                                   | Reviewed By: Finance Department                                                                      |
| The demolition and clean-up of these properties will cost the "Professional Services" line item of the Environmenta to sustain this expenditure. | approximately \$176,567.80 The current budget in all Budget (01340-42601) has an adequate balance    |
| Attachments:                                                                                                                                     |                                                                                                      |
| <ol> <li>Resolution</li> <li>Photos of properties contained in Attachment "A"</li> <li>Attachment "A"</li> </ol>                                 | ".                                                                                                   |
| Legal Review: A                                                                                                                                  | pproved As To Form: While Chile City Attorney                                                        |
| Recommendation:                                                                                                                                  |                                                                                                      |
| The City Commission approve the adoption of the Resol<br>614 E. Main, 711 E. Seco, 305 S. Ave C, 700 S. Jefferso                                 | ution determining 1101 E. Skelly, 1110 S. Farquhar, on, 407 N Thorp and 610 S. Eighth St. as ruined, |