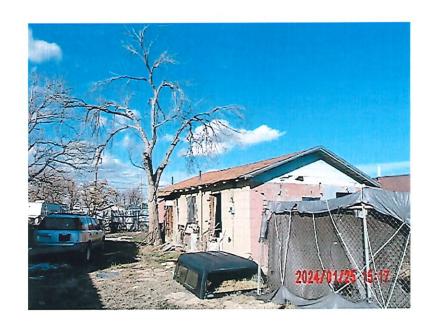

### Summary:

In its continuing promotion of safety and clean-up efforts within city limits, the Hobbs Police Department-Community Services Division has identified properties which present health, life and safety hazards, which warrant remediation. The properties are in dire need of repair. The properties located at 1101 E. Skelly, 1110 S. Farquhar, 614 E. Main, 711 E. Seco, 305 S. Ave C, 700 S. Jefferson, 407 N Thorp and 610 S. Eighth St. are ruined, damaged and dilapidated and a menace to the public comfort, health and safety.

| Attachment A contains the information for the properties.                                                                                        |                                                                                                      |
|--------------------------------------------------------------------------------------------------------------------------------------------------|------------------------------------------------------------------------------------------------------|
| Fiscal Impact:                                                                                                                                   | Reviewed By: Finance Department                                                                      |
| The demolition and clean-up of these properties will cost the "Professional Services" line item of the Environmenta to sustain this expenditure. | approximately \$176,567.80 The current budget in all Budget (01340-42601) has an adequate balance    |
| Attachments:                                                                                                                                     |                                                                                                      |
| <ol> <li>Resolution</li> <li>Photos of properties contained in Attachment "A"</li> <li>Attachment "A"</li> </ol>                                 | ".                                                                                                   |
| Legal Review: A                                                                                                                                  | pproved As To Form: While Chile City Attorney                                                        |
| Recommendation:                                                                                                                                  |                                                                                                      |
| The City Commission approve the adoption of the Resol<br>614 E. Main, 711 E. Seco, 305 S. Ave C, 700 S. Jefferso                                 | ution determining 1101 E. Skelly, 1110 S. Farquhar, on, 407 N Thorp and 610 S. Eighth St. as ruined, |