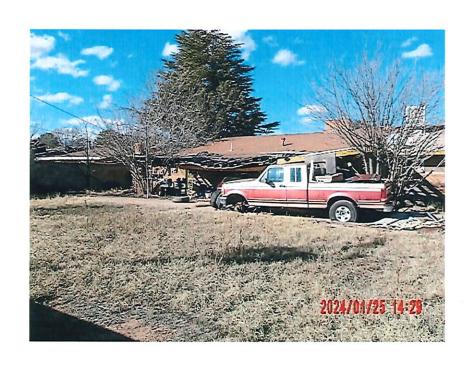

### Summary:

In its continuing promotion of safety and clean-up efforts within city limits, the Hobbs Police Department-Community Services Division has identified properties which present health, life and safety hazards, which warrant remediation. The properties are in dire need of repair. The properties located at 1101 E. Skelly, 1110 S. Farquhar, 614 E. Main, 711 E. Seco, 305 S. Ave C, 700 S. Jefferson, 407 N Thorp and 610 S. Eighth St. are ruined, damaged and dilapidated and a menace to the public comfort, health and safety.

| Attachment A contains the information for the properties.                                                                                        |                                                                                                      |
|--------------------------------------------------------------------------------------------------------------------------------------------------|------------------------------------------------------------------------------------------------------|
| Fiscal Impact:                                                                                                                                   | Reviewed By: Finance Department                                                                      |
| The demolition and clean-up of these properties will cost the "Professional Services" line item of the Environmenta to sustain this expenditure. | approximately \$176,567.80 The current budget in all Budget (01340-42601) has an adequate balance    |
| Attachments:                                                                                                                                     |                                                                                                      |
| <ol> <li>Resolution</li> <li>Photos of properties contained in Attachment "A"</li> <li>Attachment "A"</li> </ol>                                 | ".                                                                                                   |
| Legal Review: A                                                                                                                                  | pproved As To Form: While Chile City Attorney                                                        |
| Recommendation:                                                                                                                                  |                                                                                                      |
| The City Commission approve the adoption of the Resol<br>614 E. Main, 711 E. Seco, 305 S. Ave C, 700 S. Jefferso                                 | ution determining 1101 E. Skelly, 1110 S. Farquhar, on, 407 N Thorp and 610 S. Eighth St. as ruined, |