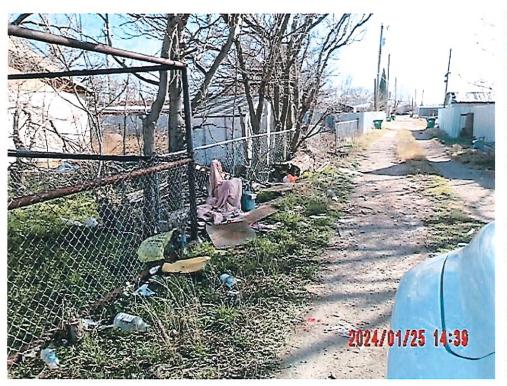

### Summary:

In its continuing promotion of safety and clean-up efforts within city limits, the Hobbs Police Department-Community Services Division has identified properties which present health, life and safety hazards, which warrant remediation. The properties are in dire need of repair. The properties located at 1101 E. Skelly, 1110 S. Farquhar, 614 E. Main, 711 E. Seco, 305 S. Ave C, 700 S. Jefferson, 407 N Thorp and 610 S. Eighth St. are ruined, damaged and dilapidated and a menace to the public comfort, health and safety.