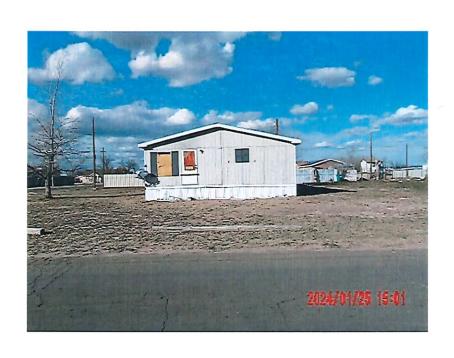

### Summary:

In its continuing promotion of safety and clean-up efforts within city limits, the Hobbs Police Department-Community Services Division has identified properties which present health, life and safety hazards, which warrant remediation. The properties are in dire need of repair. The properties located at 1101 E. Skelly, 1110 S. Farquhar, 614 E. Main, 711 E. Seco, 305 S. Ave C, 700 S. Jefferson, 407 N Thorp and 610 S. Eighth St. are ruined, damaged and dilapidated and a menace to the public comfort, health and safety.