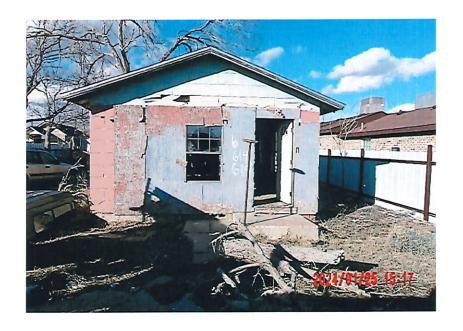

### Summary:

In its continuing promotion of safety and clean-up efforts within city limits, the Hobbs Police Department-Community Services Division has identified properties which present health, life and safety hazards, which warrant remediation. The properties are in dire need of repair. The properties located at 1101 E. Skelly, 1110 S. Farquhar, 614 E. Main, 711 E. Seco, 305 S. Ave C, 700 S. Jefferson, 407 N Thorp and 610 S. Eighth St. are ruined, damaged and dilapidated and a menace to the public comfort, health and safety.

| Attachment A contains the information for the properties.                                                                                        |                                                                                                      |
|--------------------------------------------------------------------------------------------------------------------------------------------------|------------------------------------------------------------------------------------------------------|
| Fiscal Impact:                                                                                                                                   | Reviewed By: Finance Department                                                                      |
| The demolition and clean-up of these properties will cost the "Professional Services" line item of the Environmenta to sustain this expenditure. | approximately \$176,567.80 The current budget in all Budget (01340-42601) has an adequate balance    |
| Attachments:                                                                                                                                     |                                                                                                      |
| <ol> <li>Resolution</li> <li>Photos of properties contained in Attachment "A"</li> <li>Attachment "A"</li> </ol>                                 | ".                                                                                                   |
| Legal Review: A                                                                                                                                  | pproved As To Form: While Chile City Attorney                                                        |
| Recommendation:                                                                                                                                  |                                                                                                      |
| The City Commission approve the adoption of the Resol<br>614 E. Main, 711 E. Seco, 305 S. Ave C, 700 S. Jefferso                                 | ution determining 1101 E. Skelly, 1110 S. Farquhar, on, 407 N Thorp and 610 S. Eighth St. as ruined, |