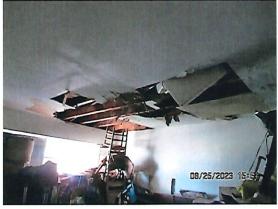

### Summary:

In its continuing promotion of safety and clean-up efforts within city limits, the Hobbs Police Department-Community Services Division has identified properties which present health, life and safety hazards, which warrant remediation. The properties are in dire need of repair. The properties located at 1101 E. Skelly, 1110 S. Farquhar, 614 E. Main, 711 E. Seco, 305 S. Ave C, 700 S. Jefferson, 407 N Thorp and 610 S. Eighth St. are ruined, damaged and dilapidated and a menace to the public comfort, health and safety.

| Attachment A contains the information for the properties.                                                                                        |                                                                                                      |
|--------------------------------------------------------------------------------------------------------------------------------------------------|------------------------------------------------------------------------------------------------------|
| Fiscal Impact:                                                                                                                                   | Reviewed By: Finance Department                                                                      |
| The demolition and clean-up of these properties will cost the "Professional Services" line item of the Environmenta to sustain this expenditure. | approximately \$176,567.80 The current budget in all Budget (01340-42601) has an adequate balance    |
| Attachments:                                                                                                                                     |                                                                                                      |
| <ol> <li>Resolution</li> <li>Photos of properties contained in Attachment "A"</li> <li>Attachment "A"</li> </ol>                                 | ".                                                                                                   |
| Legal Review: A                                                                                                                                  | pproved As To Form: While Chile City Attorney                                                        |
| Recommendation:                                                                                                                                  |                                                                                                      |
| The City Commission approve the adoption of the Resol<br>614 E. Main, 711 E. Seco, 305 S. Ave C, 700 S. Jefferso                                 | ution determining 1101 E. Skelly, 1110 S. Farquhar, on, 407 N Thorp and 610 S. Eighth St. as ruined, |