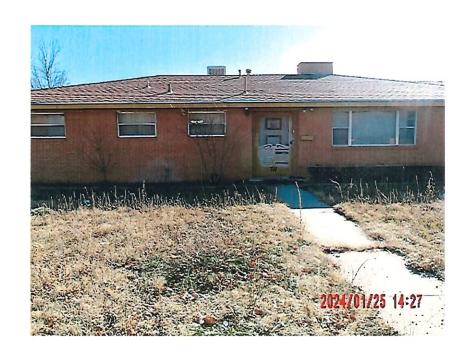

### Summary:

In its continuing promotion of safety and clean-up efforts within city limits, the Hobbs Police Department-Community Services Division has identified properties which present health, life and safety hazards, which warrant remediation. The properties are in dire need of repair. The properties located at 1101 E. Skelly, 1110 S. Farquhar, 614 E. Main, 711 E. Seco, 305 S. Ave C, 700 S. Jefferson, 407 N Thorp and 610 S. Eighth St. are ruined, damaged and dilapidated and a menace to the public comfort, health and safety.