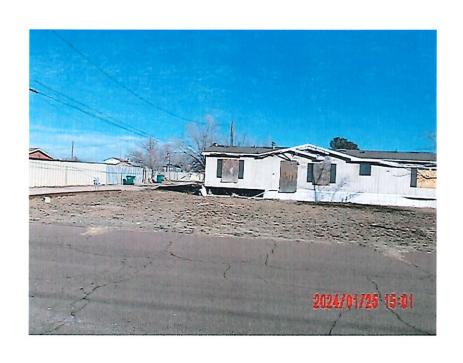

### Summary:

In its continuing promotion of safety and clean-up efforts within city limits, the Hobbs Police Department-Community Services Division has identified properties which present health, life and safety hazards, which warrant remediation. The properties are in dire need of repair. The properties located at 1101 E. Skelly, 1110 S. Farquhar, 614 E. Main, 711 E. Seco, 305 S. Ave C, 700 S. Jefferson, 407 N Thorp and 610 S. Eighth St. are ruined, damaged and dilapidated and a menace to the public comfort, health and safety.

| Attachment A contains the information for the properties.                                                                                        |                                                                                                      |
|--------------------------------------------------------------------------------------------------------------------------------------------------|------------------------------------------------------------------------------------------------------|
| Fiscal Impact:                                                                                                                                   | Reviewed By: Finance Department                                                                      |
| The demolition and clean-up of these properties will cost the "Professional Services" line item of the Environmenta to sustain this expenditure. | approximately \$176,567.80 The current budget in all Budget (01340-42601) has an adequate balance    |
| Attachments:                                                                                                                                     |                                                                                                      |
| <ol> <li>Resolution</li> <li>Photos of properties contained in Attachment "A"</li> <li>Attachment "A"</li> </ol>                                 | ".                                                                                                   |
| Legal Review: A                                                                                                                                  | pproved As To Form: While Chile City Attorney                                                        |
| Recommendation:                                                                                                                                  |                                                                                                      |
| The City Commission approve the adoption of the Resol<br>614 E. Main, 711 E. Seco, 305 S. Ave C, 700 S. Jefferso                                 | ution determining 1101 E. Skelly, 1110 S. Farquhar, on, 407 N Thorp and 610 S. Eighth St. as ruined, |