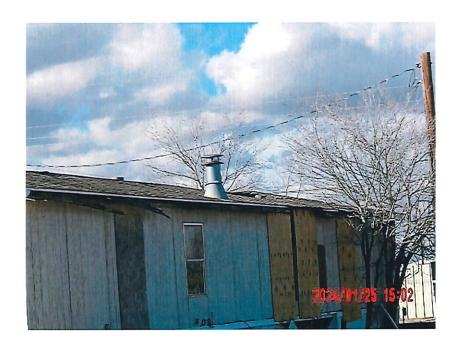

### Summary:

In its continuing promotion of safety and clean-up efforts within city limits, the Hobbs Police Department-Community Services Division has identified properties which present health, life and safety hazards, which warrant remediation. The properties are in dire need of repair. The properties located at 1101 E. Skelly, 1110 S. Farquhar, 614 E. Main, 711 E. Seco, 305 S. Ave C, 700 S. Jefferson, 407 N Thorp and 610 S. Eighth St. are ruined, damaged and dilapidated and a menace to the public comfort, health and safety.