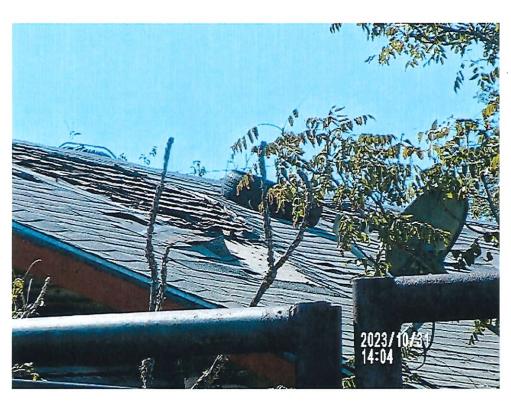

### Summary:

In its continuing promotion of safety and clean-up efforts within city limits, the Hobbs Police Department-Community Services Division has identified properties which present health, life and safety hazards, which warrant remediation. The properties are in dire need of repair. The properties located at 1101 E. Skelly, 1110 S. Farquhar, 614 E. Main, 711 E. Seco, 305 S. Ave C, 700 S. Jefferson, 407 N Thorp and 610 S. Eighth St. are ruined, damaged and dilapidated and a menace to the public comfort, health and safety.