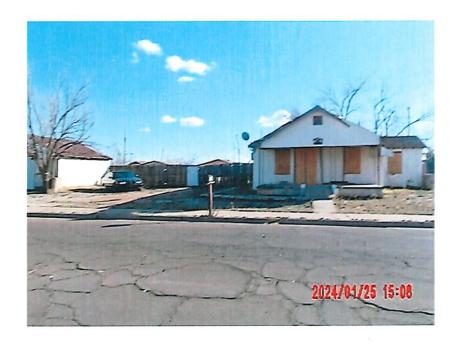

### Summary:

In its continuing promotion of safety and clean-up efforts within city limits, the Hobbs Police Department-Community Services Division has identified properties which present health, life and safety hazards, which warrant remediation. The properties are in dire need of repair. The properties located at 1101 E. Skelly, 1110 S. Farquhar, 614 E. Main, 711 E. Seco, 305 S. Ave C, 700 S. Jefferson, 407 N Thorp and 610 S. Eighth St. are ruined, damaged and dilapidated and a menace to the public comfort, health and safety.

| Attachment A contains the information for the properties.                                                                                        |                                                                                                      |
|--------------------------------------------------------------------------------------------------------------------------------------------------|------------------------------------------------------------------------------------------------------|
| Fiscal Impact:                                                                                                                                   | Reviewed By: Finance Department                                                                      |
| The demolition and clean-up of these properties will cost the "Professional Services" line item of the Environmenta to sustain this expenditure. | approximately \$176,567.80 The current budget in all Budget (01340-42601) has an adequate balance    |
| Attachments:                                                                                                                                     |                                                                                                      |
| <ol> <li>Resolution</li> <li>Photos of properties contained in Attachment "A"</li> <li>Attachment "A"</li> </ol>                                 | ".                                                                                                   |
| Legal Review: A                                                                                                                                  | pproved As To Form: While Chile City Attorney                                                        |
| Recommendation:                                                                                                                                  |                                                                                                      |
| The City Commission approve the adoption of the Resol<br>614 E. Main, 711 E. Seco, 305 S. Ave C, 700 S. Jefferso                                 | ution determining 1101 E. Skelly, 1110 S. Farquhar, on, 407 N Thorp and 610 S. Eighth St. as ruined, |