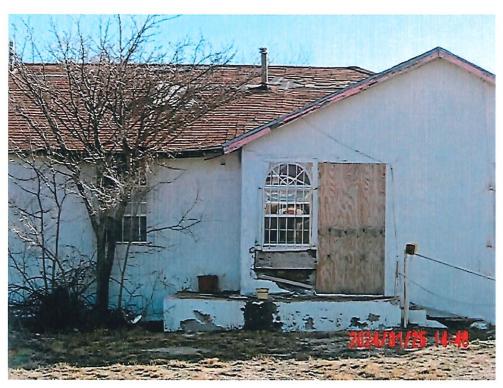

### Summary:

In its continuing promotion of safety and clean-up efforts within city limits, the Hobbs Police Department-Community Services Division has identified properties which present health, life and safety hazards, which warrant remediation. The properties are in dire need of repair. The properties located at 1101 E. Skelly, 1110 S. Farquhar, 614 E. Main, 711 E. Seco, 305 S. Ave C, 700 S. Jefferson, 407 N Thorp and 610 S. Eighth St. are ruined, damaged and dilapidated and a menace to the public comfort, health and safety.

| Attachment A contains the information for the properties.                                                                                        |                                                                                                      |
|--------------------------------------------------------------------------------------------------------------------------------------------------|------------------------------------------------------------------------------------------------------|
| Fiscal Impact:                                                                                                                                   | Reviewed By: Finance Department                                                                      |
| The demolition and clean-up of these properties will cost the "Professional Services" line item of the Environmenta to sustain this expenditure. | approximately \$176,567.80 The current budget in all Budget (01340-42601) has an adequate balance    |
| Attachments:                                                                                                                                     |                                                                                                      |
| <ol> <li>Resolution</li> <li>Photos of properties contained in Attachment "A"</li> <li>Attachment "A"</li> </ol>                                 | ".                                                                                                   |
| Legal Review: A                                                                                                                                  | pproved As To Form: While Chile City Attorney                                                        |
| Recommendation:                                                                                                                                  |                                                                                                      |
| The City Commission approve the adoption of the Resol<br>614 E. Main, 711 E. Seco, 305 S. Ave C, 700 S. Jefferso                                 | ution determining 1101 E. Skelly, 1110 S. Farquhar, on, 407 N Thorp and 610 S. Eighth St. as ruined, |