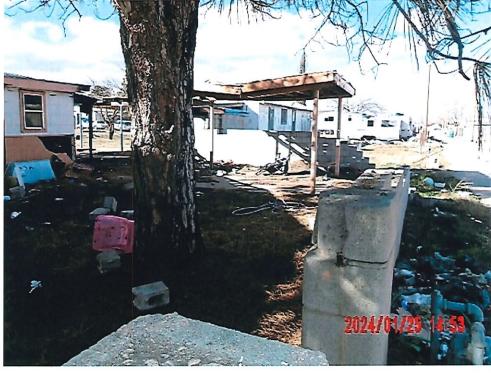

### Summary:

In its continuing promotion of safety and clean-up efforts within city limits, the Hobbs Police Department-Community Services Division has identified properties which present health, life and safety hazards, which warrant remediation. The properties are in dire need of repair. The properties located at 1101 E. Skelly, 1110 S. Farquhar, 614 E. Main, 711 E. Seco, 305 S. Ave C, 700 S. Jefferson, 407 N Thorp and 610 S. Eighth St. are ruined, damaged and dilapidated and a menace to the public comfort, health and safety.