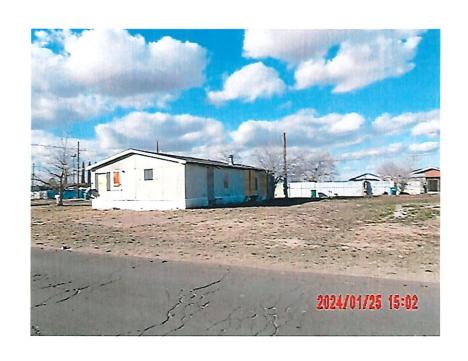

### Summary:

In its continuing promotion of safety and clean-up efforts within city limits, the Hobbs Police Department-Community Services Division has identified properties which present health, life and safety hazards, which warrant remediation. The properties are in dire need of repair. The properties located at 1101 E. Skelly, 1110 S. Farquhar, 614 E. Main, 711 E. Seco, 305 S. Ave C, 700 S. Jefferson, 407 N Thorp and 610 S. Eighth St. are ruined, damaged and dilapidated and a menace to the public comfort, health and safety.