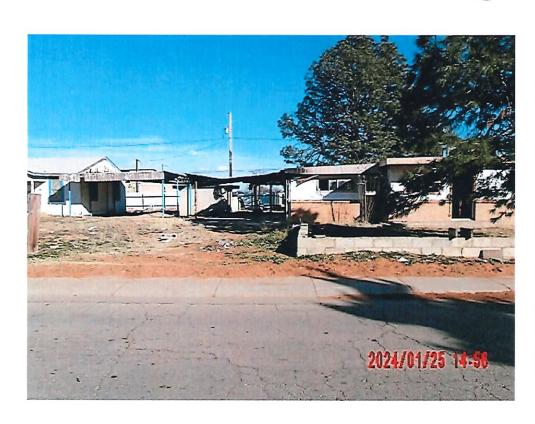

### Summary:

In its continuing promotion of safety and clean-up efforts within city limits, the Hobbs Police Department-Community Services Division has identified properties which present health, life and safety hazards, which warrant remediation. The properties are in dire need of repair. The properties located at 1101 E. Skelly, 1110 S. Farquhar, 614 E. Main, 711 E. Seco, 305 S. Ave C, 700 S. Jefferson, 407 N Thorp and 610 S. Eighth St. are ruined, damaged and dilapidated and a menace to the public comfort, health and safety.