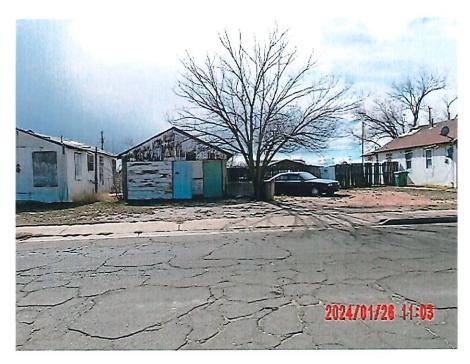

### Summary:

In its continuing promotion of safety and clean-up efforts within city limits, the Hobbs Police Department-Community Services Division has identified properties which present health, life and safety hazards, which warrant remediation. The properties are in dire need of repair. The properties located at 1101 E. Skelly, 1110 S. Farquhar, 614 E. Main, 711 E. Seco, 305 S. Ave C, 700 S. Jefferson, 407 N Thorp and 610 S. Eighth St. are ruined, damaged and dilapidated and a menace to the public comfort, health and safety.

| Attachment A contains the information for the properties.                                                                                        |                                                                                                      |
|--------------------------------------------------------------------------------------------------------------------------------------------------|------------------------------------------------------------------------------------------------------|
| Fiscal Impact:                                                                                                                                   | Reviewed By: Finance Department                                                                      |
| The demolition and clean-up of these properties will cost the "Professional Services" line item of the Environmenta to sustain this expenditure. | approximately \$176,567.80 The current budget in all Budget (01340-42601) has an adequate balance    |
| Attachments:                                                                                                                                     |                                                                                                      |
| <ol> <li>Resolution</li> <li>Photos of properties contained in Attachment "A"</li> <li>Attachment "A"</li> </ol>                                 | ".                                                                                                   |
| Legal Review: A                                                                                                                                  | pproved As To Form: While Chile City Attorney                                                        |
| Recommendation:                                                                                                                                  |                                                                                                      |
| The City Commission approve the adoption of the Resol<br>614 E. Main, 711 E. Seco, 305 S. Ave C, 700 S. Jefferso                                 | ution determining 1101 E. Skelly, 1110 S. Farquhar, on, 407 N Thorp and 610 S. Eighth St. as ruined, |