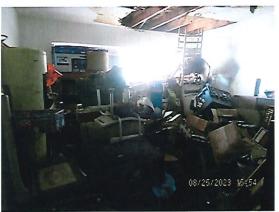

### Summary:

In its continuing promotion of safety and clean-up efforts within city limits, the Hobbs Police Department-Community Services Division has identified properties which present health, life and safety hazards, which warrant remediation. The properties are in dire need of repair. The properties located at 1101 E. Skelly, 1110 S. Farquhar, 614 E. Main, 711 E. Seco, 305 S. Ave C, 700 S. Jefferson, 407 N Thorp and 610 S. Eighth St. are ruined, damaged and dilapidated and a menace to the public comfort, health and safety.

| Attachment A contains the information for the properties.                                                                                        |                                                                                                      |
|--------------------------------------------------------------------------------------------------------------------------------------------------|------------------------------------------------------------------------------------------------------|
| Fiscal Impact:                                                                                                                                   | Reviewed By: Finance Department                                                                      |
| The demolition and clean-up of these properties will cost the "Professional Services" line item of the Environmenta to sustain this expenditure. | approximately \$176,567.80 The current budget in all Budget (01340-42601) has an adequate balance    |
| Attachments:                                                                                                                                     |                                                                                                      |
| <ol> <li>Resolution</li> <li>Photos of properties contained in Attachment "A"</li> <li>Attachment "A"</li> </ol>                                 | ".                                                                                                   |
| Legal Review: A                                                                                                                                  | pproved As To Form: While Chile City Attorney                                                        |
| Recommendation:                                                                                                                                  |                                                                                                      |
| The City Commission approve the adoption of the Resol<br>614 E. Main, 711 E. Seco, 305 S. Ave C, 700 S. Jefferso                                 | ution determining 1101 E. Skelly, 1110 S. Farquhar, on, 407 N Thorp and 610 S. Eighth St. as ruined, |