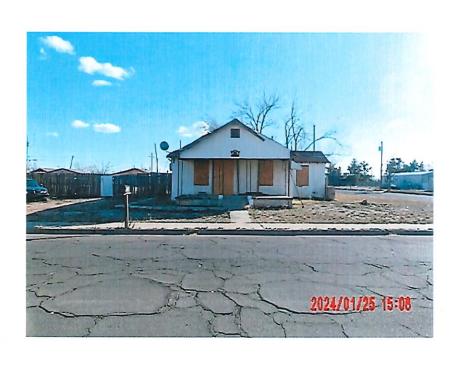

### Summary:

In its continuing promotion of safety and clean-up efforts within city limits, the Hobbs Police Department-Community Services Division has identified properties which present health, life and safety hazards, which warrant remediation. The properties are in dire need of repair. The properties located at 1101 E. Skelly, 1110 S. Farquhar, 614 E. Main, 711 E. Seco, 305 S. Ave C, 700 S. Jefferson, 407 N Thorp and 610 S. Eighth St. are ruined, damaged and dilapidated and a menace to the public comfort, health and safety.

| Attachment A contains the information for the properties.                                                                                        |                                                                                                      |
|--------------------------------------------------------------------------------------------------------------------------------------------------|------------------------------------------------------------------------------------------------------|
| Fiscal Impact:                                                                                                                                   | Reviewed By: Finance Department                                                                      |
| The demolition and clean-up of these properties will cost the "Professional Services" line item of the Environmenta to sustain this expenditure. | approximately \$176,567.80 The current budget in all Budget (01340-42601) has an adequate balance    |
| Attachments:                                                                                                                                     |                                                                                                      |
| <ol> <li>Resolution</li> <li>Photos of properties contained in Attachment "A"</li> <li>Attachment "A"</li> </ol>                                 | ".                                                                                                   |
| Legal Review: A                                                                                                                                  | pproved As To Form: While Chile City Attorney                                                        |
| Recommendation:                                                                                                                                  |                                                                                                      |
| The City Commission approve the adoption of the Resol<br>614 E. Main, 711 E. Seco, 305 S. Ave C, 700 S. Jefferso                                 | ution determining 1101 E. Skelly, 1110 S. Farquhar, on, 407 N Thorp and 610 S. Eighth St. as ruined, |