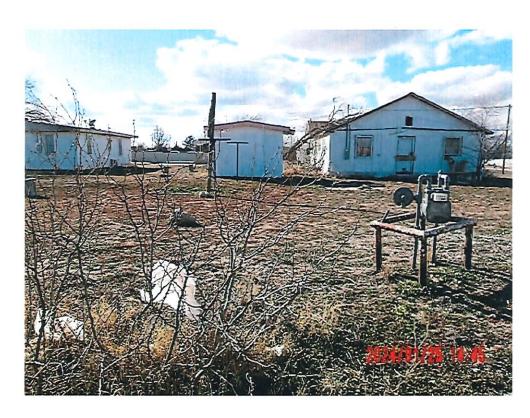

### Summary:

In its continuing promotion of safety and clean-up efforts within city limits, the Hobbs Police Department-Community Services Division has identified properties which present health, life and safety hazards, which warrant remediation. The properties are in dire need of repair. The properties located at 1101 E. Skelly, 1110 S. Farquhar, 614 E. Main, 711 E. Seco, 305 S. Ave C, 700 S. Jefferson, 407 N Thorp and 610 S. Eighth St. are ruined, damaged and dilapidated and a menace to the public comfort, health and safety.