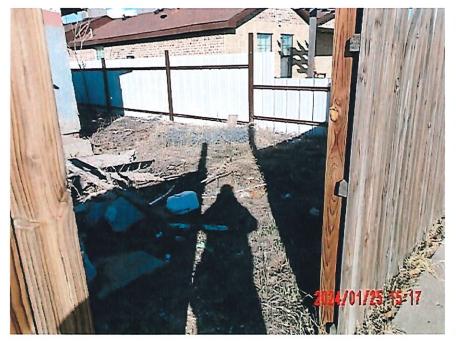

### Summary:

In its continuing promotion of safety and clean-up efforts within city limits, the Hobbs Police Department-Community Services Division has identified properties which present health, life and safety hazards, which warrant remediation. The properties are in dire need of repair. The properties located at 1101 E. Skelly, 1110 S. Farquhar, 614 E. Main, 711 E. Seco, 305 S. Ave C, 700 S. Jefferson, 407 N Thorp and 610 S. Eighth St. are ruined, damaged and dilapidated and a menace to the public comfort, health and safety.

| Attachment A contains the information for the properties.                                                                                        |                                                                                                      |
|--------------------------------------------------------------------------------------------------------------------------------------------------|------------------------------------------------------------------------------------------------------|
| Fiscal Impact:                                                                                                                                   | Reviewed By: Finance Department                                                                      |
| The demolition and clean-up of these properties will cost the "Professional Services" line item of the Environmenta to sustain this expenditure. | approximately \$176,567.80 The current budget in all Budget (01340-42601) has an adequate balance    |
| Attachments:                                                                                                                                     |                                                                                                      |
| <ol> <li>Resolution</li> <li>Photos of properties contained in Attachment "A"</li> <li>Attachment "A"</li> </ol>                                 | ".                                                                                                   |
| Legal Review: A                                                                                                                                  | pproved As To Form: While Chile City Attorney                                                        |
| Recommendation:                                                                                                                                  |                                                                                                      |
| The City Commission approve the adoption of the Resol<br>614 E. Main, 711 E. Seco, 305 S. Ave C, 700 S. Jefferso                                 | ution determining 1101 E. Skelly, 1110 S. Farquhar, on, 407 N Thorp and 610 S. Eighth St. as ruined, |