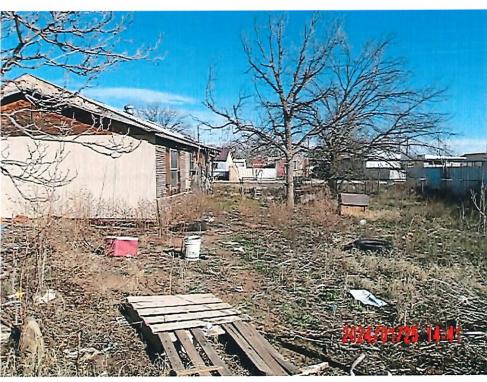

### Summary:

In its continuing promotion of safety and clean-up efforts within city limits, the Hobbs Police Department-Community Services Division has identified properties which present health, life and safety hazards, which warrant remediation. The properties are in dire need of repair. The properties located at 1101 E. Skelly, 1110 S. Farquhar, 614 E. Main, 711 E. Seco, 305 S. Ave C, 700 S. Jefferson, 407 N Thorp and 610 S. Eighth St. are ruined, damaged and dilapidated and a menace to the public comfort, health and safety.