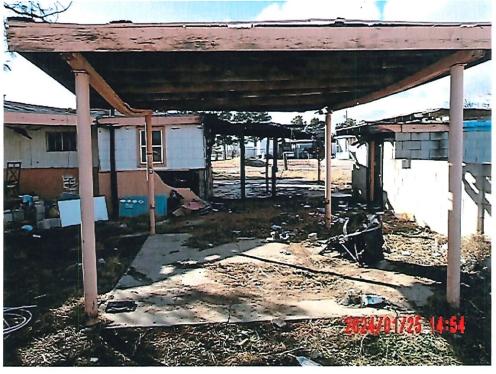

### Summary:

In its continuing promotion of safety and clean-up efforts within city limits, the Hobbs Police Department-Community Services Division has identified properties which present health, life and safety hazards, which warrant remediation. The properties are in dire need of repair. The properties located at 1101 E. Skelly, 1110 S. Farquhar, 614 E. Main, 711 E. Seco, 305 S. Ave C, 700 S. Jefferson, 407 N Thorp and 610 S. Eighth St. are ruined, damaged and dilapidated and a menace to the public comfort, health and safety.