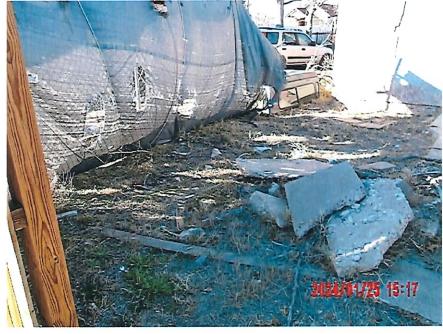

### Summary:

In its continuing promotion of safety and clean-up efforts within city limits, the Hobbs Police Department-Community Services Division has identified properties which present health, life and safety hazards, which warrant remediation. The properties are in dire need of repair. The properties located at 1101 E. Skelly, 1110 S. Farquhar, 614 E. Main, 711 E. Seco, 305 S. Ave C, 700 S. Jefferson, 407 N Thorp and 610 S. Eighth St. are ruined, damaged and dilapidated and a menace to the public comfort, health and safety.

| Attachment A contains the information for the properties.                                                                                        |                                                                                                      |
|--------------------------------------------------------------------------------------------------------------------------------------------------|------------------------------------------------------------------------------------------------------|
| Fiscal Impact:                                                                                                                                   | Reviewed By: Finance Department                                                                      |
| The demolition and clean-up of these properties will cost the "Professional Services" line item of the Environmenta to sustain this expenditure. | approximately \$176,567.80 The current budget in all Budget (01340-42601) has an adequate balance    |
| Attachments:                                                                                                                                     |                                                                                                      |
| <ol> <li>Resolution</li> <li>Photos of properties contained in Attachment "A"</li> <li>Attachment "A"</li> </ol>                                 | ".                                                                                                   |
| Legal Review: A                                                                                                                                  | pproved As To Form: While Chile City Attorney                                                        |
| Recommendation:                                                                                                                                  |                                                                                                      |
| The City Commission approve the adoption of the Resol<br>614 E. Main, 711 E. Seco, 305 S. Ave C, 700 S. Jefferso                                 | ution determining 1101 E. Skelly, 1110 S. Farquhar, on, 407 N Thorp and 610 S. Eighth St. as ruined, |