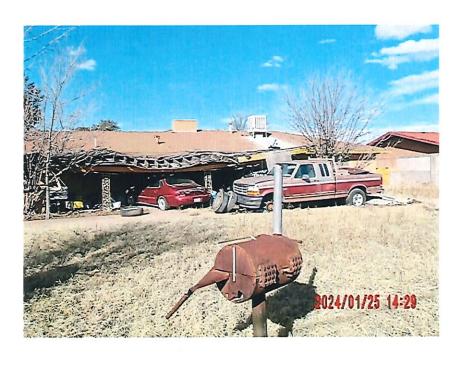

### Summary:

In its continuing promotion of safety and clean-up efforts within city limits, the Hobbs Police Department-Community Services Division has identified properties which present health, life and safety hazards, which warrant remediation. The properties are in dire need of repair. The properties located at 1101 E. Skelly, 1110 S. Farquhar, 614 E. Main, 711 E. Seco, 305 S. Ave C, 700 S. Jefferson, 407 N Thorp and 610 S. Eighth St. are ruined, damaged and dilapidated and a menace to the public comfort, health and safety.

| Attachment A contains the information for the properties.                                                                                        |                                                                                                      |
|--------------------------------------------------------------------------------------------------------------------------------------------------|------------------------------------------------------------------------------------------------------|
| Fiscal Impact:                                                                                                                                   | Reviewed By: Finance Department                                                                      |
| The demolition and clean-up of these properties will cost the "Professional Services" line item of the Environmenta to sustain this expenditure. | approximately \$176,567.80 The current budget in all Budget (01340-42601) has an adequate balance    |
| Attachments:                                                                                                                                     |                                                                                                      |
| <ol> <li>Resolution</li> <li>Photos of properties contained in Attachment "A"</li> <li>Attachment "A"</li> </ol>                                 | ".                                                                                                   |
| Legal Review: A                                                                                                                                  | pproved As To Form: While Chile City Attorney                                                        |
| Recommendation:                                                                                                                                  |                                                                                                      |
| The City Commission approve the adoption of the Resol<br>614 E. Main, 711 E. Seco, 305 S. Ave C, 700 S. Jefferso                                 | ution determining 1101 E. Skelly, 1110 S. Farquhar, on, 407 N Thorp and 610 S. Eighth St. as ruined, |