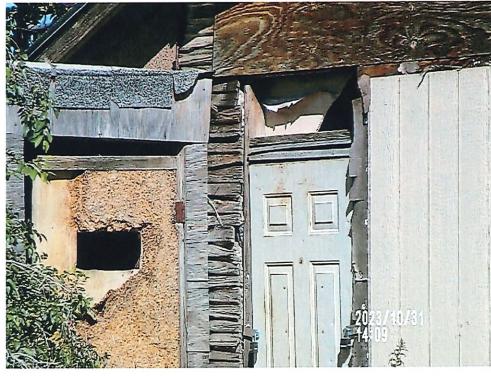

### Summary:

In its continuing promotion of safety and clean-up efforts within city limits, the Hobbs Police Department-Community Services Division has identified properties which present health, life and safety hazards, which warrant remediation. The properties are in dire need of repair. The properties located at 1101 E. Skelly, 1110 S. Farquhar, 614 E. Main, 711 E. Seco, 305 S. Ave C, 700 S. Jefferson, 407 N Thorp and 610 S. Eighth St. are ruined, damaged and dilapidated and a menace to the public comfort, health and safety.