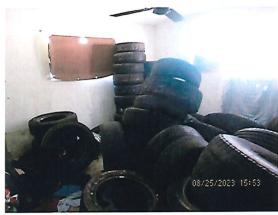

### Summary:

In its continuing promotion of safety and clean-up efforts within city limits, the Hobbs Police Department-Community Services Division has identified properties which present health, life and safety hazards, which warrant remediation. The properties are in dire need of repair. The properties located at 1101 E. Skelly, 1110 S. Farquhar, 614 E. Main, 711 E. Seco, 305 S. Ave C, 700 S. Jefferson, 407 N Thorp and 610 S. Eighth St. are ruined, damaged and dilapidated and a menace to the public comfort, health and safety.

| Attachment A contains the information for the properties.                                                                                        |                                                                                                      |
|--------------------------------------------------------------------------------------------------------------------------------------------------|------------------------------------------------------------------------------------------------------|
| Fiscal Impact:                                                                                                                                   | Reviewed By: Finance Department                                                                      |
| The demolition and clean-up of these properties will cost the "Professional Services" line item of the Environmenta to sustain this expenditure. | approximately \$176,567.80 The current budget in all Budget (01340-42601) has an adequate balance    |
| Attachments:                                                                                                                                     |                                                                                                      |
| <ol> <li>Resolution</li> <li>Photos of properties contained in Attachment "A"</li> <li>Attachment "A"</li> </ol>                                 | ".                                                                                                   |
| Legal Review: A                                                                                                                                  | pproved As To Form: While Chile City Attorney                                                        |
| Recommendation:                                                                                                                                  |                                                                                                      |
| The City Commission approve the adoption of the Resol<br>614 E. Main, 711 E. Seco, 305 S. Ave C, 700 S. Jefferso                                 | ution determining 1101 E. Skelly, 1110 S. Farquhar, on, 407 N Thorp and 610 S. Eighth St. as ruined, |