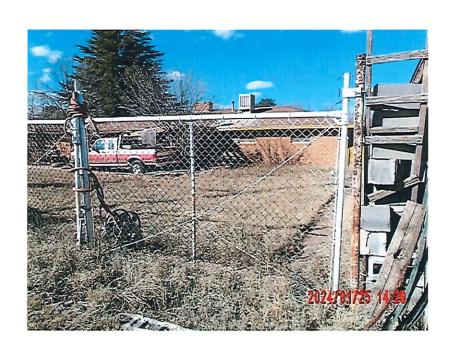

### Summary:

In its continuing promotion of safety and clean-up efforts within city limits, the Hobbs Police Department-Community Services Division has identified properties which present health, life and safety hazards, which warrant remediation. The properties are in dire need of repair. The properties located at 1101 E. Skelly, 1110 S. Farquhar, 614 E. Main, 711 E. Seco, 305 S. Ave C, 700 S. Jefferson, 407 N Thorp and 610 S. Eighth St. are ruined, damaged and dilapidated and a menace to the public comfort, health and safety.