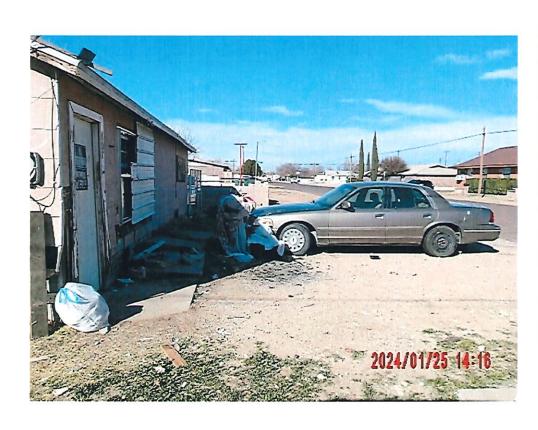

### Summary:

In its continuing promotion of safety and clean-up efforts within city limits, the Hobbs Police Department-Community Services Division has identified properties which present health, life and safety hazards, which warrant remediation. The properties are in dire need of repair. The properties located at 1101 E. Skelly, 1110 S. Farquhar, 614 E. Main, 711 E. Seco, 305 S. Ave C, 700 S. Jefferson, 407 N Thorp and 610 S. Eighth St. are ruined, damaged and dilapidated and a menace to the public comfort, health and safety.

### Attachment A

|   | Address                                                                                                                                                                                                                                                                | Owner                                                                                                                                    | Owner's Address                                                                                                                                                                                                      | Estimated Cost of |
|---|------------------------------------------------------------------------------------------------------------------------------------------------------------------------------------------------------------------------------------------------------------------------|------------------------------------------------------------------------------------------------------------------------------------------|----------------------------------------------------------------------------------------------------------------------------------------------------------------------------------------------------------------------|-------------------|
|   |                                                                                                                                                                                                                                                                        |                                                                                                                                          |                                                                                                                                                                                                                      | Demolition        |
|   | 1101 E. Skelly Hobbs, Lea County, NM  *Lots Seven (7), Eight (8), Nine (9), Ten (10) and Eleven (11), Block Fourty-Six (46), Original New Hobbs to the City of Hobbs, Lea County, New Mexico as referenced on that certain Plat filed January 10, 1929.                | <ul> <li>Shondra M. Quarles</li> <li>Julian L. Mackey</li> <li>Maycee Mackey</li> <li>Ross Lee Mackey</li> <li>Jocelyn Mackey</li> </ul> | - 305 W. Commerce<br>St. Apt. 422<br>Dallas, TX, 75208<br>- 193 El Camino Loop<br>NW<br>Rio Rancho, NM,<br>87144<br>- 1721 S. Turner<br>Hobbs, NM, 88240<br>(x2)<br>- 620 S. 6 <sup>th</sup> St.<br>Hobbs, NM, 88240 | \$30,258.55       |
| 2 | 1110 S. Farquhar Hobbs, Lea County, NM  *Lots Fourteen (14), Fifteen (15), Sixteen (16) and Seventeen (17), Block Fourty-Seven (47), Original New Hobbs Addition to the City of Hobbs, Lea County, New Mexico, as referenced on that certain Plat filed July 30, 1928. | Jerry Jackson                                                                                                                            | 1301 S. Jefferson<br>Hobbs, NM, 88240                                                                                                                                                                                | \$21,355.55       |
| 3 | *South One-half (S1/2) of Lots Twenty-One (21) and Twenty-two (22), Block Fifty-Five (55), New Hobbs Addition to the City Of Hobbs, Lea County, New Mexico being further described as beginning at the Southeast Corner of this Tract being the Southwest Corner of    | Jacob Villegas                                                                                                                           | 407 E. Alston<br>Hobbs, NM, 88240                                                                                                                                                                                    | \$18,040.61       |