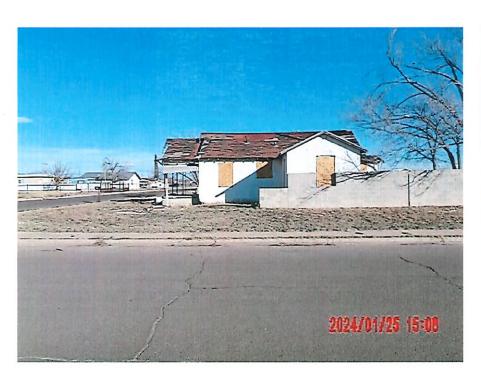

### Summary:

In its continuing promotion of safety and clean-up efforts within city limits, the Hobbs Police Department-Community Services Division has identified properties which present health, life and safety hazards, which warrant remediation. The properties are in dire need of repair. The properties located at 1101 E. Skelly, 1110 S. Farquhar, 614 E. Main, 711 E. Seco, 305 S. Ave C, 700 S. Jefferson, 407 N Thorp and 610 S. Eighth St. are ruined, damaged and dilapidated and a menace to the public comfort, health and safety.

| Attachment A contains the information for the properties.                                                                                        |                                                                                                      |
|--------------------------------------------------------------------------------------------------------------------------------------------------|------------------------------------------------------------------------------------------------------|
| Fiscal Impact:                                                                                                                                   | Reviewed By: Finance Department                                                                      |
| The demolition and clean-up of these properties will cost the "Professional Services" line item of the Environmenta to sustain this expenditure. | approximately \$176,567.80 The current budget in all Budget (01340-42601) has an adequate balance    |
| Attachments:                                                                                                                                     |                                                                                                      |
| <ol> <li>Resolution</li> <li>Photos of properties contained in Attachment "A"</li> <li>Attachment "A"</li> </ol>                                 | ".                                                                                                   |
| Legal Review: A                                                                                                                                  | pproved As To Form: While Chile City Attorney                                                        |
| Recommendation:                                                                                                                                  |                                                                                                      |
| The City Commission approve the adoption of the Resol<br>614 E. Main, 711 E. Seco, 305 S. Ave C, 700 S. Jefferso                                 | ution determining 1101 E. Skelly, 1110 S. Farquhar, on, 407 N Thorp and 610 S. Eighth St. as ruined, |