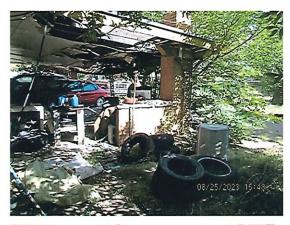

### Summary:

In its continuing promotion of safety and clean-up efforts within city limits, the Hobbs Police Department-Community Services Division has identified properties which present health, life and safety hazards, which warrant remediation. The properties are in dire need of repair. The properties located at 1101 E. Skelly, 1110 S. Farquhar, 614 E. Main, 711 E. Seco, 305 S. Ave C, 700 S. Jefferson, 407 N Thorp and 610 S. Eighth St. are ruined, damaged and dilapidated and a menace to the public comfort, health and safety.

| Attachment A contains the information for the properties.                                                                                        |                                                                                                      |
|--------------------------------------------------------------------------------------------------------------------------------------------------|------------------------------------------------------------------------------------------------------|
| Fiscal Impact:                                                                                                                                   | Reviewed By: Finance Department                                                                      |
| The demolition and clean-up of these properties will cost the "Professional Services" line item of the Environmenta to sustain this expenditure. | approximately \$176,567.80 The current budget in all Budget (01340-42601) has an adequate balance    |
| Attachments:                                                                                                                                     |                                                                                                      |
| <ol> <li>Resolution</li> <li>Photos of properties contained in Attachment "A"</li> <li>Attachment "A"</li> </ol>                                 | ".                                                                                                   |
| Legal Review: A                                                                                                                                  | pproved As To Form: While Chile City Attorney                                                        |
| Recommendation:                                                                                                                                  |                                                                                                      |
| The City Commission approve the adoption of the Resol<br>614 E. Main, 711 E. Seco, 305 S. Ave C, 700 S. Jefferso                                 | ution determining 1101 E. Skelly, 1110 S. Farquhar, on, 407 N Thorp and 610 S. Eighth St. as ruined, |