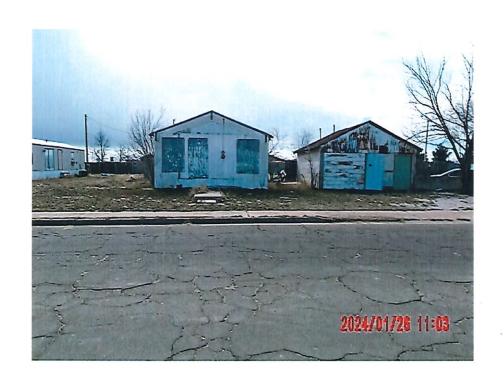

### Summary:

In its continuing promotion of safety and clean-up efforts within city limits, the Hobbs Police Department-Community Services Division has identified properties which present health, life and safety hazards, which warrant remediation. The properties are in dire need of repair. The properties located at 1101 E. Skelly, 1110 S. Farquhar, 614 E. Main, 711 E. Seco, 305 S. Ave C, 700 S. Jefferson, 407 N Thorp and 610 S. Eighth St. are ruined, damaged and dilapidated and a menace to the public comfort, health and safety.

| Attachment A contains the information for the properties.                                                                                        |                                                                                                      |
|--------------------------------------------------------------------------------------------------------------------------------------------------|------------------------------------------------------------------------------------------------------|
| Fiscal Impact:                                                                                                                                   | Reviewed By: Finance Department                                                                      |
| The demolition and clean-up of these properties will cost the "Professional Services" line item of the Environmenta to sustain this expenditure. | approximately \$176,567.80 The current budget in all Budget (01340-42601) has an adequate balance    |
| Attachments:                                                                                                                                     |                                                                                                      |
| <ol> <li>Resolution</li> <li>Photos of properties contained in Attachment "A"</li> <li>Attachment "A"</li> </ol>                                 | ".                                                                                                   |
| Legal Review: A                                                                                                                                  | pproved As To Form: While Chile City Attorney                                                        |
| Recommendation:                                                                                                                                  |                                                                                                      |
| The City Commission approve the adoption of the Resol<br>614 E. Main, 711 E. Seco, 305 S. Ave C, 700 S. Jefferso                                 | ution determining 1101 E. Skelly, 1110 S. Farquhar, on, 407 N Thorp and 610 S. Eighth St. as ruined, |