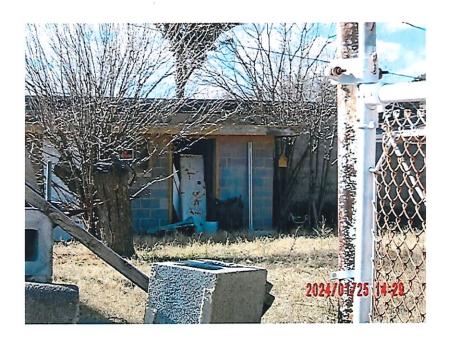

### Summary:

In its continuing promotion of safety and clean-up efforts within city limits, the Hobbs Police Department-Community Services Division has identified properties which present health, life and safety hazards, which warrant remediation. The properties are in dire need of repair. The properties located at 1101 E. Skelly, 1110 S. Farquhar, 614 E. Main, 711 E. Seco, 305 S. Ave C, 700 S. Jefferson, 407 N Thorp and 610 S. Eighth St. are ruined, damaged and dilapidated and a menace to the public comfort, health and safety.