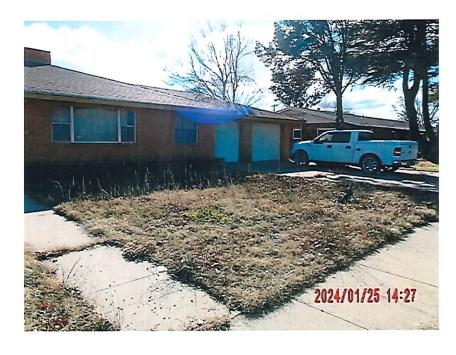

### Summary:

In its continuing promotion of safety and clean-up efforts within city limits, the Hobbs Police Department-Community Services Division has identified properties which present health, life and safety hazards, which warrant remediation. The properties are in dire need of repair. The properties located at 1101 E. Skelly, 1110 S. Farquhar, 614 E. Main, 711 E. Seco, 305 S. Ave C, 700 S. Jefferson, 407 N Thorp and 610 S. Eighth St. are ruined, damaged and dilapidated and a menace to the public comfort, health and safety.