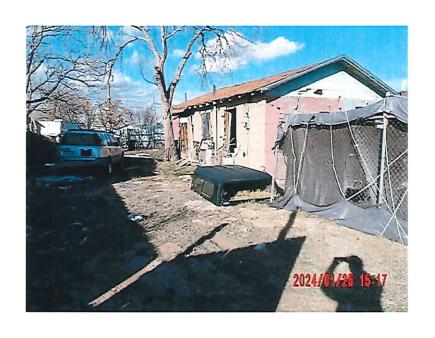

### Summary:

In its continuing promotion of safety and clean-up efforts within city limits, the Hobbs Police Department-Community Services Division has identified properties which present health, life and safety hazards, which warrant remediation. The properties are in dire need of repair. The properties located at 1101 E. Skelly, 1110 S. Farquhar, 614 E. Main, 711 E. Seco, 305 S. Ave C, 700 S. Jefferson, 407 N Thorp and 610 S. Eighth St. are ruined, damaged and dilapidated and a menace to the public comfort, health and safety.

| Attachment A contains the information for the properties.                                                                                        |                                                                                                      |
|--------------------------------------------------------------------------------------------------------------------------------------------------|------------------------------------------------------------------------------------------------------|
| Fiscal Impact:                                                                                                                                   | Reviewed By: Finance Department                                                                      |
| The demolition and clean-up of these properties will cost the "Professional Services" line item of the Environmenta to sustain this expenditure. | approximately \$176,567.80 The current budget in all Budget (01340-42601) has an adequate balance    |
| Attachments:                                                                                                                                     |                                                                                                      |
| <ol> <li>Resolution</li> <li>Photos of properties contained in Attachment "A"</li> <li>Attachment "A"</li> </ol>                                 | ".                                                                                                   |
| Legal Review: A                                                                                                                                  | pproved As To Form: While Chile City Attorney                                                        |
| Recommendation:                                                                                                                                  |                                                                                                      |
| The City Commission approve the adoption of the Resol<br>614 E. Main, 711 E. Seco, 305 S. Ave C, 700 S. Jefferso                                 | ution determining 1101 E. Skelly, 1110 S. Farquhar, on, 407 N Thorp and 610 S. Eighth St. as ruined, |