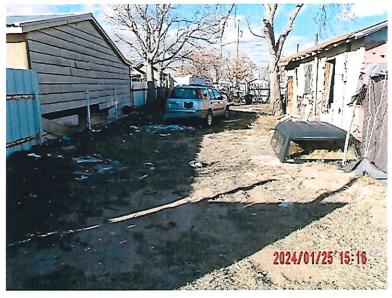

### Summary:

In its continuing promotion of safety and clean-up efforts within city limits, the Hobbs Police Department-Community Services Division has identified properties which present health, life and safety hazards, which warrant remediation. The properties are in dire need of repair. The properties located at 1101 E. Skelly, 1110 S. Farquhar, 614 E. Main, 711 E. Seco, 305 S. Ave C, 700 S. Jefferson, 407 N Thorp and 610 S. Eighth St. are ruined, damaged and dilapidated and a menace to the public comfort, health and safety.

| Attachment A contains the information for the properties.                                                                                        |                                                                                                      |
|--------------------------------------------------------------------------------------------------------------------------------------------------|------------------------------------------------------------------------------------------------------|
| Fiscal Impact:                                                                                                                                   | Reviewed By: Finance Department                                                                      |
| The demolition and clean-up of these properties will cost the "Professional Services" line item of the Environmenta to sustain this expenditure. | approximately \$176,567.80 The current budget in all Budget (01340-42601) has an adequate balance    |
| Attachments:                                                                                                                                     |                                                                                                      |
| <ol> <li>Resolution</li> <li>Photos of properties contained in Attachment "A"</li> <li>Attachment "A"</li> </ol>                                 | ".                                                                                                   |
| Legal Review: A                                                                                                                                  | pproved As To Form: While Chile City Attorney                                                        |
| Recommendation:                                                                                                                                  |                                                                                                      |
| The City Commission approve the adoption of the Resol<br>614 E. Main, 711 E. Seco, 305 S. Ave C, 700 S. Jefferso                                 | ution determining 1101 E. Skelly, 1110 S. Farquhar, on, 407 N Thorp and 610 S. Eighth St. as ruined, |