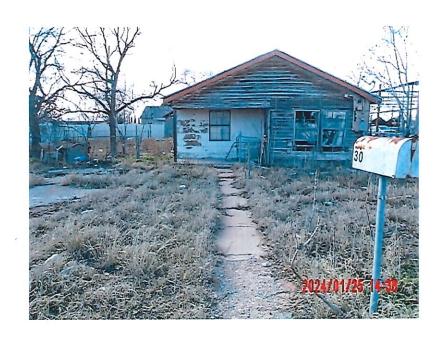

### Summary:

In its continuing promotion of safety and clean-up efforts within city limits, the Hobbs Police Department-Community Services Division has identified properties which present health, life and safety hazards, which warrant remediation. The properties are in dire need of repair. The properties located at 1101 E. Skelly, 1110 S. Farquhar, 614 E. Main, 711 E. Seco, 305 S. Ave C, 700 S. Jefferson, 407 N Thorp and 610 S. Eighth St. are ruined, damaged and dilapidated and a menace to the public comfort, health and safety.