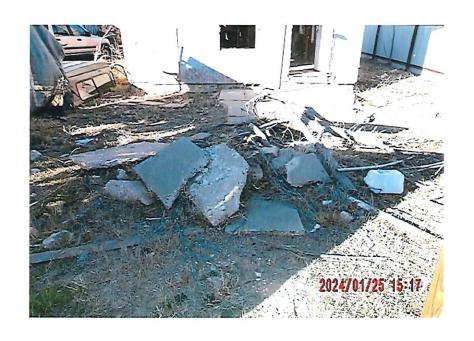

### Summary:

In its continuing promotion of safety and clean-up efforts within city limits, the Hobbs Police Department-Community Services Division has identified properties which present health, life and safety hazards, which warrant remediation. The properties are in dire need of repair. The properties located at 1101 E. Skelly, 1110 S. Farquhar, 614 E. Main, 711 E. Seco, 305 S. Ave C, 700 S. Jefferson, 407 N Thorp and 610 S. Eighth St. are ruined, damaged and dilapidated and a menace to the public comfort, health and safety.

| Attachment A contains the information for the properties.                                                                                        |                                                                                                      |
|--------------------------------------------------------------------------------------------------------------------------------------------------|------------------------------------------------------------------------------------------------------|
| Fiscal Impact:                                                                                                                                   | Reviewed By: Finance Department                                                                      |
| The demolition and clean-up of these properties will cost the "Professional Services" line item of the Environmenta to sustain this expenditure. | approximately \$176,567.80 The current budget in all Budget (01340-42601) has an adequate balance    |
| Attachments:                                                                                                                                     |                                                                                                      |
| <ol> <li>Resolution</li> <li>Photos of properties contained in Attachment "A"</li> <li>Attachment "A"</li> </ol>                                 | ".                                                                                                   |
| Legal Review: A                                                                                                                                  | pproved As To Form: While Chile City Attorney                                                        |
| Recommendation:                                                                                                                                  |                                                                                                      |
| The City Commission approve the adoption of the Resol<br>614 E. Main, 711 E. Seco, 305 S. Ave C, 700 S. Jefferso                                 | ution determining 1101 E. Skelly, 1110 S. Farquhar, on, 407 N Thorp and 610 S. Eighth St. as ruined, |