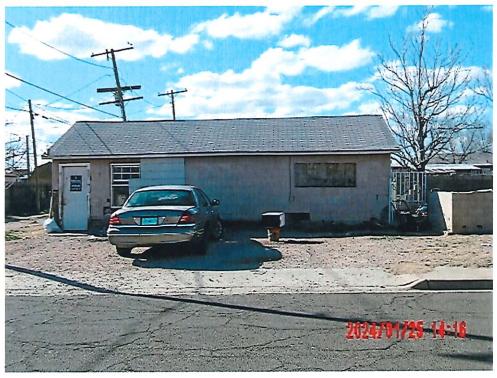

### Summary:

In its continuing promotion of safety and clean-up efforts within city limits, the Hobbs Police Department-Community Services Division has identified properties which present health, life and safety hazards, which warrant remediation. The properties are in dire need of repair. The properties located at 1101 E. Skelly, 1110 S. Farquhar, 614 E. Main, 711 E. Seco, 305 S. Ave C, 700 S. Jefferson, 407 N Thorp and 610 S. Eighth St. are ruined, damaged and dilapidated and a menace to the public comfort, health and safety.

| Attachment A contains the information for the properties.                                                                                        |                                                                                                      |
|--------------------------------------------------------------------------------------------------------------------------------------------------|------------------------------------------------------------------------------------------------------|
| Fiscal Impact:                                                                                                                                   | Reviewed By: Finance Department                                                                      |
| The demolition and clean-up of these properties will cost the "Professional Services" line item of the Environmenta to sustain this expenditure. | approximately \$176,567.80 The current budget in all Budget (01340-42601) has an adequate balance    |
| Attachments:                                                                                                                                     |                                                                                                      |
| <ol> <li>Resolution</li> <li>Photos of properties contained in Attachment "A"</li> <li>Attachment "A"</li> </ol>                                 | ".                                                                                                   |
| Legal Review: A                                                                                                                                  | pproved As To Form: While Chile City Attorney                                                        |
| Recommendation:                                                                                                                                  |                                                                                                      |
| The City Commission approve the adoption of the Resol<br>614 E. Main, 711 E. Seco, 305 S. Ave C, 700 S. Jefferso                                 | ution determining 1101 E. Skelly, 1110 S. Farquhar, on, 407 N Thorp and 610 S. Eighth St. as ruined, |