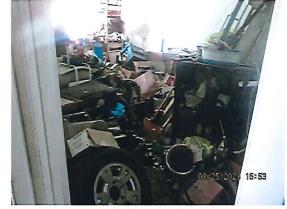

### Summary:

In its continuing promotion of safety and clean-up efforts within city limits, the Hobbs Police Department-Community Services Division has identified properties which present health, life and safety hazards, which warrant remediation. The properties are in dire need of repair. The properties located at 1101 E. Skelly, 1110 S. Farquhar, 614 E. Main, 711 E. Seco, 305 S. Ave C, 700 S. Jefferson, 407 N Thorp and 610 S. Eighth St. are ruined, damaged and dilapidated and a menace to the public comfort, health and safety.

| Attachment A contains the information for the properties.                                                                                        |                                                                                                      |
|--------------------------------------------------------------------------------------------------------------------------------------------------|------------------------------------------------------------------------------------------------------|
| Fiscal Impact:                                                                                                                                   | Reviewed By: Finance Department                                                                      |
| The demolition and clean-up of these properties will cost the "Professional Services" line item of the Environmenta to sustain this expenditure. | approximately \$176,567.80 The current budget in all Budget (01340-42601) has an adequate balance    |
| Attachments:                                                                                                                                     |                                                                                                      |
| <ol> <li>Resolution</li> <li>Photos of properties contained in Attachment "A"</li> <li>Attachment "A"</li> </ol>                                 | ".                                                                                                   |
| Legal Review: A                                                                                                                                  | pproved As To Form: While Chile City Attorney                                                        |
| Recommendation:                                                                                                                                  |                                                                                                      |
| The City Commission approve the adoption of the Resol<br>614 E. Main, 711 E. Seco, 305 S. Ave C, 700 S. Jefferso                                 | ution determining 1101 E. Skelly, 1110 S. Farquhar, on, 407 N Thorp and 610 S. Eighth St. as ruined, |