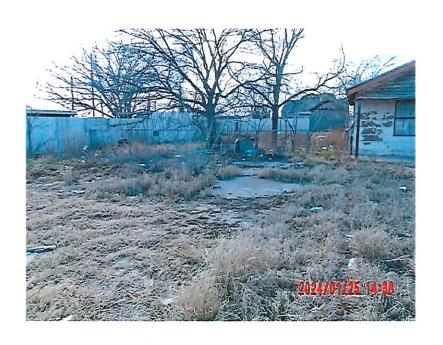

### Summary:

In its continuing promotion of safety and clean-up efforts within city limits, the Hobbs Police Department-Community Services Division has identified properties which present health, life and safety hazards, which warrant remediation. The properties are in dire need of repair. The properties located at 1101 E. Skelly, 1110 S. Farquhar, 614 E. Main, 711 E. Seco, 305 S. Ave C, 700 S. Jefferson, 407 N Thorp and 610 S. Eighth St. are ruined, damaged and dilapidated and a menace to the public comfort, health and safety.