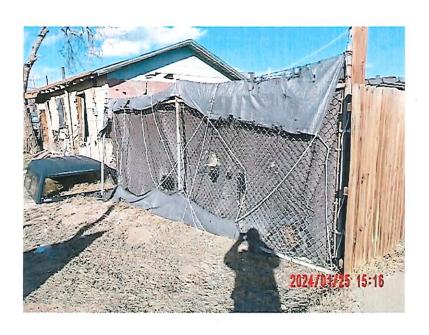

### Summary:

In its continuing promotion of safety and clean-up efforts within city limits, the Hobbs Police Department-Community Services Division has identified properties which present health, life and safety hazards, which warrant remediation. The properties are in dire need of repair. The properties located at 1101 E. Skelly, 1110 S. Farquhar, 614 E. Main, 711 E. Seco, 305 S. Ave C, 700 S. Jefferson, 407 N Thorp and 610 S. Eighth St. are ruined, damaged and dilapidated and a menace to the public comfort, health and safety.

| Attachment A contains the information for the properties.                                                                                        |                                                                                                      |
|--------------------------------------------------------------------------------------------------------------------------------------------------|------------------------------------------------------------------------------------------------------|
| Fiscal Impact:                                                                                                                                   | Reviewed By: Finance Department                                                                      |
| The demolition and clean-up of these properties will cost the "Professional Services" line item of the Environmenta to sustain this expenditure. | approximately \$176,567.80 The current budget in all Budget (01340-42601) has an adequate balance    |
| Attachments:                                                                                                                                     |                                                                                                      |
| <ol> <li>Resolution</li> <li>Photos of properties contained in Attachment "A"</li> <li>Attachment "A"</li> </ol>                                 | ".                                                                                                   |
| Legal Review: A                                                                                                                                  | pproved As To Form: While Chile City Attorney                                                        |
| Recommendation:                                                                                                                                  |                                                                                                      |
| The City Commission approve the adoption of the Resol<br>614 E. Main, 711 E. Seco, 305 S. Ave C, 700 S. Jefferso                                 | ution determining 1101 E. Skelly, 1110 S. Farquhar, on, 407 N Thorp and 610 S. Eighth St. as ruined, |