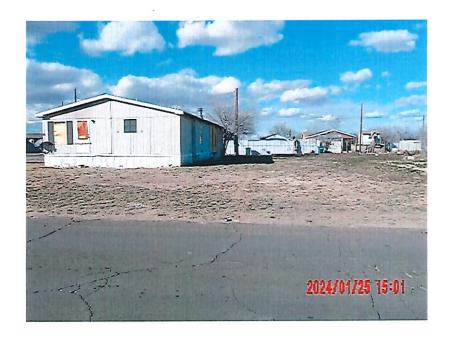

### Summary:

In its continuing promotion of safety and clean-up efforts within city limits, the Hobbs Police Department-Community Services Division has identified properties which present health, life and safety hazards, which warrant remediation. The properties are in dire need of repair. The properties located at 1101 E. Skelly, 1110 S. Farquhar, 614 E. Main, 711 E. Seco, 305 S. Ave C, 700 S. Jefferson, 407 N Thorp and 610 S. Eighth St. are ruined, damaged and dilapidated and a menace to the public comfort, health and safety.