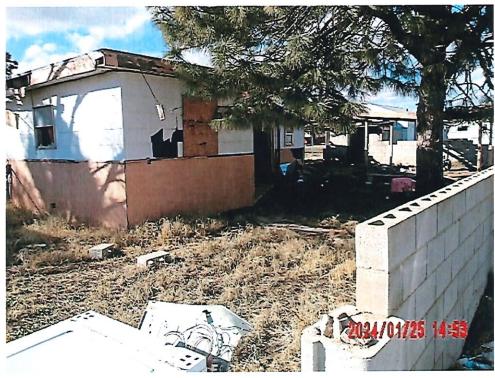

### Summary:

In its continuing promotion of safety and clean-up efforts within city limits, the Hobbs Police Department-Community Services Division has identified properties which present health, life and safety hazards, which warrant remediation. The properties are in dire need of repair. The properties located at 1101 E. Skelly, 1110 S. Farquhar, 614 E. Main, 711 E. Seco, 305 S. Ave C, 700 S. Jefferson, 407 N Thorp and 610 S. Eighth St. are ruined, damaged and dilapidated and a menace to the public comfort, health and safety.

| Attachment A contains the information for the properties.                                                                                        |                                                                                                      |
|--------------------------------------------------------------------------------------------------------------------------------------------------|------------------------------------------------------------------------------------------------------|
| Fiscal Impact:                                                                                                                                   | Reviewed By: Finance Department                                                                      |
| The demolition and clean-up of these properties will cost the "Professional Services" line item of the Environmenta to sustain this expenditure. | approximately \$176,567.80 The current budget in all Budget (01340-42601) has an adequate balance    |
| Attachments:                                                                                                                                     |                                                                                                      |
| <ol> <li>Resolution</li> <li>Photos of properties contained in Attachment "A"</li> <li>Attachment "A"</li> </ol>                                 | ".                                                                                                   |
| Legal Review: A                                                                                                                                  | pproved As To Form: While Chile City Attorney                                                        |
| Recommendation:                                                                                                                                  |                                                                                                      |
| The City Commission approve the adoption of the Resol<br>614 E. Main, 711 E. Seco, 305 S. Ave C, 700 S. Jefferso                                 | ution determining 1101 E. Skelly, 1110 S. Farquhar, on, 407 N Thorp and 610 S. Eighth St. as ruined, |