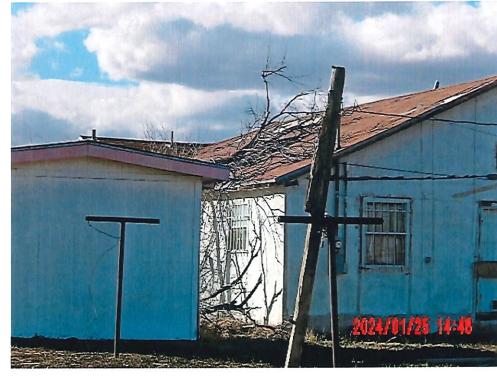

### Summary:

In its continuing promotion of safety and clean-up efforts within city limits, the Hobbs Police Department-Community Services Division has identified properties which present health, life and safety hazards, which warrant remediation. The properties are in dire need of repair. The properties located at 1101 E. Skelly, 1110 S. Farquhar, 614 E. Main, 711 E. Seco, 305 S. Ave C, 700 S. Jefferson, 407 N Thorp and 610 S. Eighth St. are ruined, damaged and dilapidated and a menace to the public comfort, health and safety.

| Attachment A contains the information for the properties.                                                                                        |                                                                                                      |
|--------------------------------------------------------------------------------------------------------------------------------------------------|------------------------------------------------------------------------------------------------------|
| Fiscal Impact:                                                                                                                                   | Reviewed By: Finance Department                                                                      |
| The demolition and clean-up of these properties will cost the "Professional Services" line item of the Environmenta to sustain this expenditure. | approximately \$176,567.80 The current budget in all Budget (01340-42601) has an adequate balance    |
| Attachments:                                                                                                                                     |                                                                                                      |
| <ol> <li>Resolution</li> <li>Photos of properties contained in Attachment "A"</li> <li>Attachment "A"</li> </ol>                                 | ".                                                                                                   |
| Legal Review: A                                                                                                                                  | pproved As To Form: While Chile City Attorney                                                        |
| Recommendation:                                                                                                                                  |                                                                                                      |
| The City Commission approve the adoption of the Resol<br>614 E. Main, 711 E. Seco, 305 S. Ave C, 700 S. Jefferso                                 | ution determining 1101 E. Skelly, 1110 S. Farquhar, on, 407 N Thorp and 610 S. Eighth St. as ruined, |